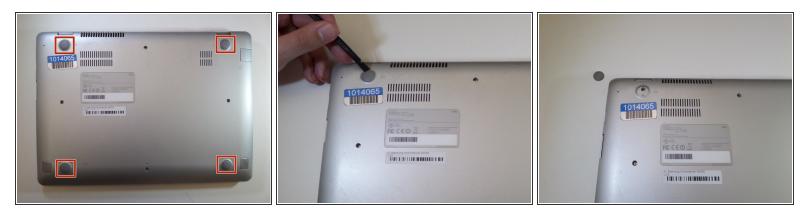

#### Step 1 — Back Panel

Turn the power off before beginning this step.

• Using the spudger, remove the four 1/2 inch skid pads from the back of the laptop.