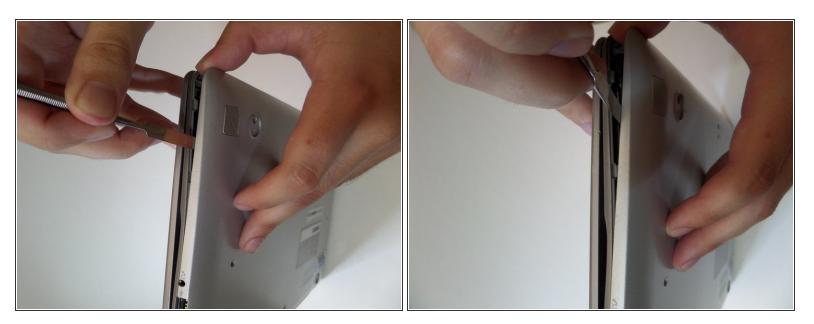

## Step 3

- Starting at the center front of the laptop, insert the metal spudger between the keyboard panel and the bottom panel, separating the bottom panel from the laptop.
- Continue prying around the sides to release more brackets.