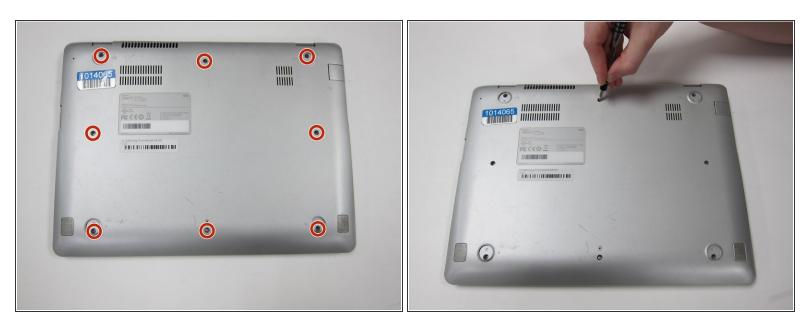

# Samsung Chromebook XE550C22 Back Panel Replacement

Replace the back panel on a Chromebook XE550C22.

Written By: Brenna Wolfe



# INTRODUCTION

Replace the back panel on a Chromebook XE550C22.

# **TOOLS:**

۶

- Metal Spudger (1)
- JIS #0 Screwdriver (1)
- Spudger (1)

#### Step 1 — Back Panel



Turn the power off before beginning this step.

• Using the spudger, remove the four 1/2 inch skid pads from the back of the laptop.

## Step 2



• Remove the eight 7mm screws using the J0 Screwdriver.

## Step 3



- Starting at the center front of the laptop, insert the metal spudger between the keyboard panel and the bottom panel, separating the bottom panel from the laptop.
- Continue prying around the sides to release more brackets.

## Step 4



• After deconnecting all the brackets, pull the back panel away from the laptop.

(i) Note: The back panel has some flex to it, don't be afraid to use some force.

To reassemble your device, follow these instructions in reverse order.