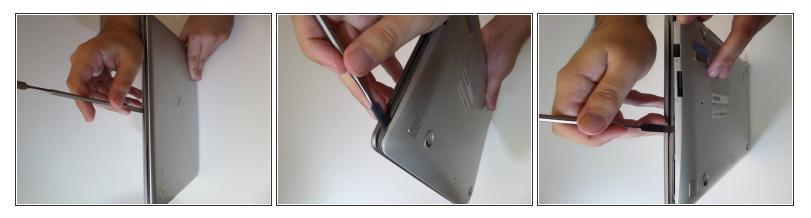

## Step 3

- Starting at the center front of the laptop, insert the metal spudger between the keyboard panel and the bottom panel, separating the bottom panel from the laptop.
- Continue prying around the sides to release more brackets.

## Step 4

• After deconnecting all the brackets, pull the back panel away from the laptop.

(i) Note: The back panel has some flex to it, don't be afraid to use some force.

To reassemble your device, follow these instructions in reverse order.